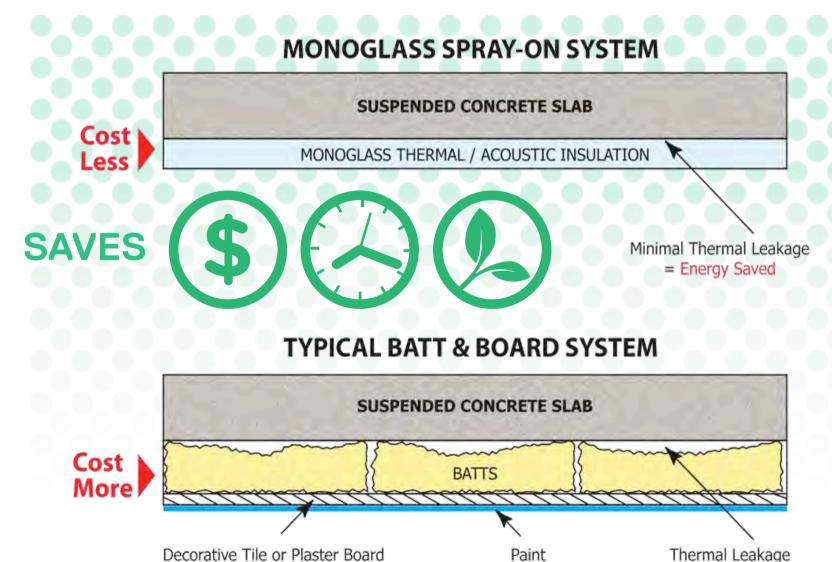

### **MONOGLASS SAVES MONEY**

:speed in application

:single application

:no thermal leakage

:thinner profiling creates more height opportunity

:thermal and acoustic 2 for 1

:reduces building running cost

### **MONOGLASS SAVES TIME**

:faster installation

:no mechanical fixing

:can be installed last

:retro fitted around services

:25 year guarantee

## MONOGLASS HELPS THE ENVIRONMENT

:39% recycled content

:zero VOC (volatile organic compounds)

:zero flame, smoke and fuel

:recycles again like steel (assisting product lifecycle)

:no hazardous chemicals like Borate or Formaldehyde

:reflective surface with less lighting requirement