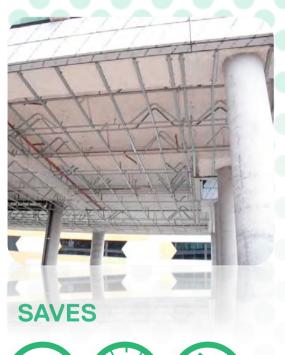

SAVES MONEY,

SAVES MONEY, TIME

SAVES MONEY,
TIME & THE ENVIRONMENT

= Energy Lost

UNDER FLOOR
SUSPENDED
CONCRETE SLABS

UNDER STEEL DECK
AROUND FORM WORK
SERVICES INSTALLED
AFTER INSULATION

CONCRETE BAND BEAMS

TIMBER FLOORS & VOIDS

MOST PAINTED SURFACES